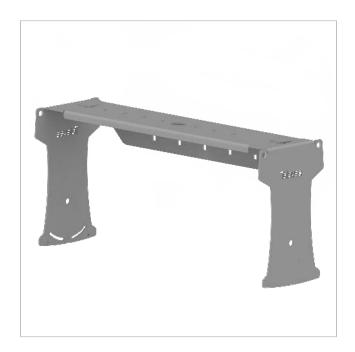

### Ceiling Support for 1 Module Flex Floodlights

Support for ceiling mounting of Flex Floodlights with 1 Module. It is designed for the installation of Flex Floodlights indoors, especially for those with large open spaces, such as sports centres, sports stadiums or trade fair venues. Thanks to the ceiling anchorage, the need to install towers and poles on the ground is avoided, leaving the space free for activities, while maintaining an adequate level of illumination.

It allows a rotation of the luminaire up to 40°, to direct the light beam towards the area of interest.

It is made of grey lacquered aluminium. Aluminium provides the right balance between strength and lightness, making it a very durable and easy-to-install complement.