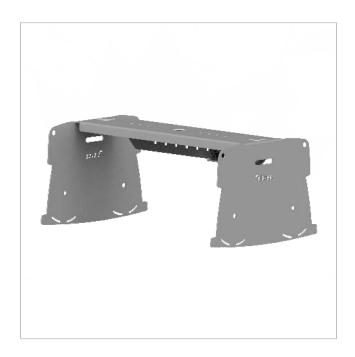

### Ceiling Support for 2 Modules Flex Floodlights

Support for ceiling mounting of Flex Floodlights with 2 Modules. It is designed for the installation of Flex Floodlights indoors, especially for those with large open spaces, such as sports centres, sports stadiums or trade fair venues. Thanks to the ceiling anchorage, the need to install towers and poles on the ground is avoided, leaving the space free for activities, while maintaining an adequate level of illumination.

It allows a rotation of the floodlight up to 40°, to direct the light beam towards the area of interest.

It is made of grey lacquered aluminium. Aluminium provides the right balance between strength and lightness, making it a very durable and easy-to-install complement.

#### Highlights

- Support for anchoring on ceilings
- Rotation up to 40°
- High resistance and durability
- Installation accessories included