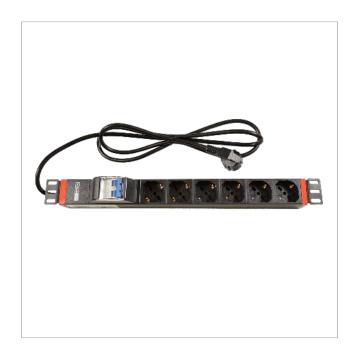

### Power Distribution Unit (PDU) for Rack 19" 1RU, with 6 Schuko Outlets and magneto-thermal circuit breaker

Power distribution unit (PDU) of 6 Schuko-type 16A outlets, to provide power supply to equipment installed in Rack 19". It incorporates a circuit breaker that provides electrical protection for the equipment connected to the panel. If it detects a current peak or a high temperature rise, the device will react by automatically opening the circuit, preventing the passage of electricity. It also reduces the risk of fires caused by electrical faults. It occupies 1RU high.

#### Highlights

- High strength and durability: made of aluminium
- Automatic magneto-thermal circuit breaker with protection cover
- Extremely easy installation and use
- 6 female Schuko outlets (DIN49440)
- 2m long power cord
- Black colour (RAL 9005)
- Designed as 1RU
- Includes 4 screws and 4 nuts for installation in a 19"-rack

### **Technical specifications**: Ref. 533002

| Number of rack units (RU)  |     | 1               |
|----------------------------|-----|-----------------|
| Modular spacing (standard) | in  | 19              |
| Electrical connection type |     | Outlet          |
| Outlet type                |     | Schuko (Type F) |
| Number of outlets          |     | 6.0000          |
| Cable length               | m   | 2               |
| Width                      | mm  | 480             |
| Height                     | mm  | 45              |
| Depth                      | mm  | 82              |
| Input voltage              | Vac | 220 250         |
| Mains frequency            |     | 50 Hz / 60 Hz   |
| Max. current               | A   | 16              |
| Max. power                 | W   | 3500            |
| Material                   |     | Aluminium       |
| Colour                     |     | Black           |