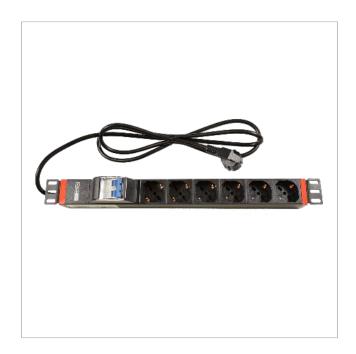

### Power Distribution Unit (PDU) for Rack 19" 1RU, with 6 Schuko Outlets and magneto-thermal circuit breaker

Power distribution unit (PDU) of 6 Schuko-type 16A outlets, to provide power supply to equipment installed in Rack 19". It incorporates a circuit breaker that provides electrical protection for the equipment connected to the panel. If it detects a current peak or a high temperature rise, the device will react by automatically opening the circuit, preventing the passage of electricity. It also reduces the risk of fires caused by electrical faults. It occupies 1RU high.

#### Highlights

- High strength and durability: made of aluminium
- Automatic magneto-thermal circuit breaker with protection cover
- Extremely easy installation and use
- 6 female Schuko outlets (DIN49440)
- 2m long power cord
- Designed as 1RU
- Includes 4 screws and 4 nuts for installation in a 19"-rack
- Black colour

### **Technical specifications**: Ref. 533002

| Number of rack units (RU)  |     | 1               |
|----------------------------|-----|-----------------|
| Modular spacing (standard) | in  | 19              |
| Electrical connection type |     | Outlet          |
| Outlet type                |     | Schuko (Type F) |
| Number of outlets          |     | 6.0000          |
| Cable length               | m   | 2               |
| Width                      | mm  | 480             |
| Height                     | mm  | 45              |
| Depth                      | mm  | 82              |
| Input voltage              | Vac | 220 250         |
| Mains frequency            |     | 50 Hz / 60 Hz   |
| Max. current               | A   | 16              |
| Max. power                 | W   | 3500            |
| Material                   |     | Aluminium       |
| Colour                     |     | Black           |