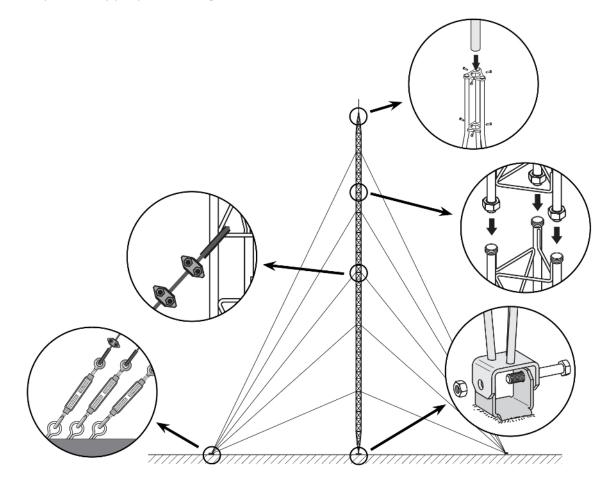

## Highlights

- Anchoring system with union nuts
- Easy and quick mounting
- Fully automated soldering
- 180 tower maximum height: 26.5m (as per calculation conditions)
- Zinc coating + colour paint: oven-lacquering with polyester electrostatic powder

### Mounting details

It consists in fixing the lower section to the base, set it in upright position and levelling it. The subsequent Middle Sections are then mounted, equipped with the appropriate guy wires; the mounting is carried out by climbing on the previously mounted sections and hoisting the new section with the help of the appropriate lifting tools.