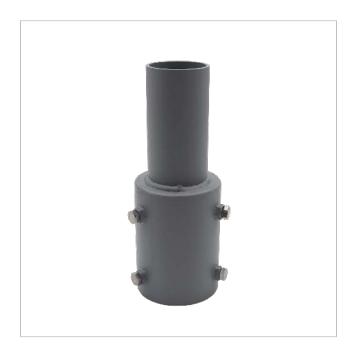

## Pole Adapter Ø76mm for CIES or AtmosLED

Adapter for the installation of CIES and AtmosLED luminaires on 76 mm diameter poles.

Made of hot-dip galvanized steel, which provides high resistance to corrosion and excellent durability. Lacquered in RAL 9006 aluminum color, just like the AtmosLED luminaire. It is supplied with the necessary accessories for its

#### Highlights

• High durability: made of hot-dip galvanized steel

# **Televes**

• Lacquered in RAL 9006 aluminum color