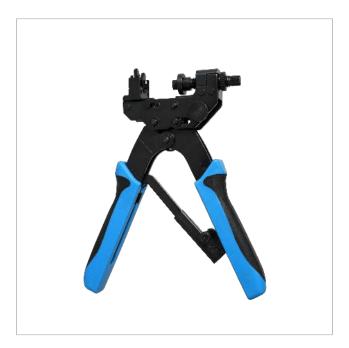

# Compression tool for "F" type elbowed connectors

Metal tool for the installation of elbowed "F" type compression connectors. It allows the assembly of connectors with different compression lengths by adjusting the included gauge. The tool also includes an unlocking system for when the length adjusted to the connector does not allow complete closure to be achieved. The tool incorporates a plastic and rubber finish in the gripping area that facilitates and improves its hold.

Supplied in individual packing.

| Ref.         | 216303        |
|--------------|---------------|
| Logical ref. | KPZ           |
| EAN13        | 8424450316474 |