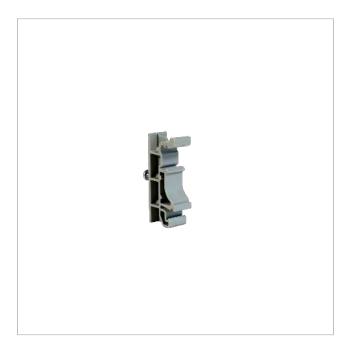

## DIN Rail Adapter, for EasyF Series Splitters/Taps

Adapter for installation on standard DIN rail of EasyF series splitters and taps. Made of plastic with a gray finish.

The fastening is very robust as the device is screwed to two adapters (one at each side), thus preventing accidental disassembly. The screws to assembly the splitters or taps on the adapters are included.