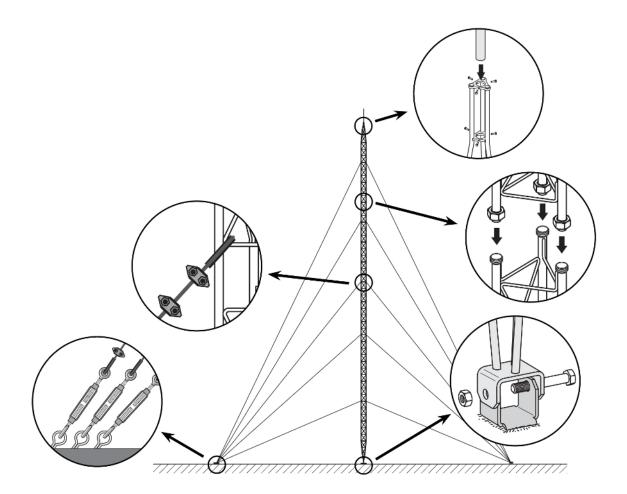

### Mounting details

It consists in fixing the lower section to the base, set it in upright position and levelling it. The subsequent Middle Sections are then mounted, equipped with the appropriate guy wires; the mounting is carried out by climbing on the previously mounted sections and hoisting the new section with the help of the appropriate lifting tools.