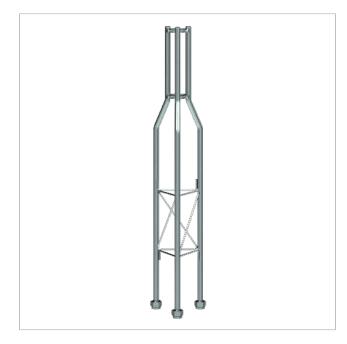

# Upper section 1m, Hot-Dip Galvanizing 180 tower

1 m upper section for the erection of a 180 tower.

Ref.302101EAN138424450321072

### Highlights

- Anchoring system with union nuts
- Easy and quick mounting
- Fully automated soldering
- 180 tower maximum height: 26.5 m (as per calculation conditions)
- The hot-dip galvanizing surface treatment provides enhanced durability in adverse corrosion

conditions

- Grey finish
- Mast max. diameter: 46 mm
- Main tubes of 20\*2 mm and transverse rods of 6 mm