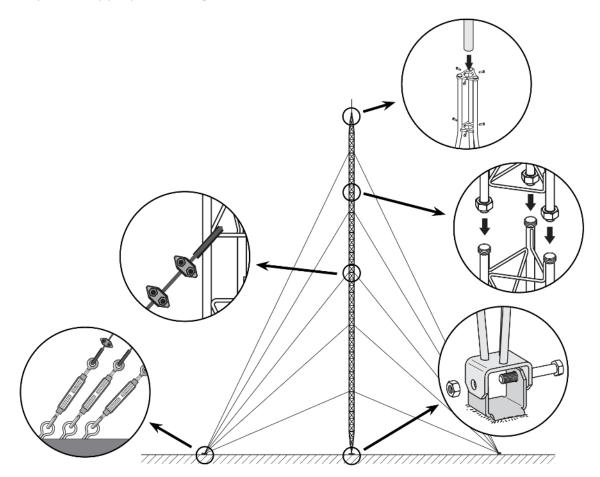

### Mounting details

It consists in fixing the lower section to the base, set it in upright position and levelling it. The subsequent Middle Sections are then mounted, equipped with the appropriate guy wires; the mounting is carried out by climbing on the previously mounted sections and hoisting the new section with the help of the appropriate lifting tools.